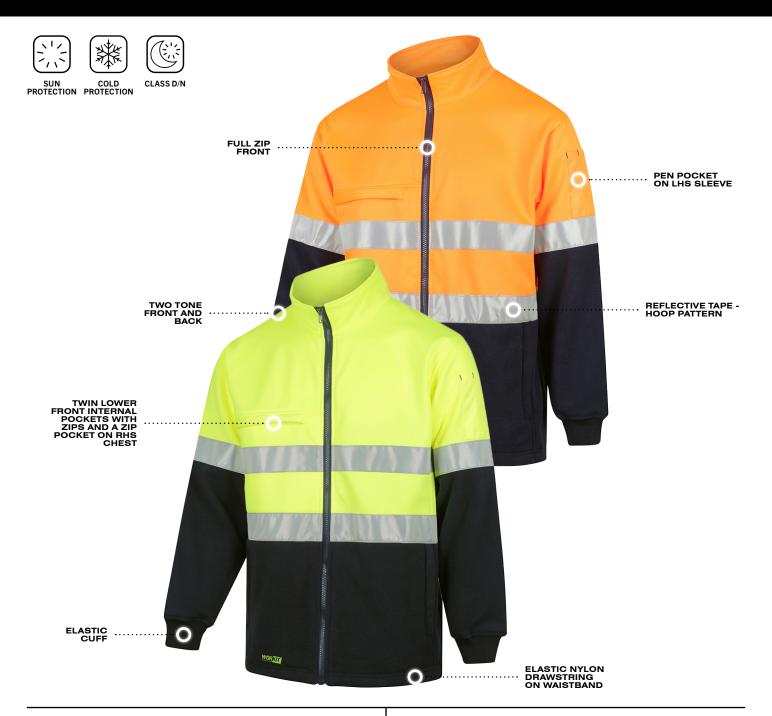

# HI-VIS 2 TONE ZIP THROUGH TAPED FLEECE JUMPER

WORKWEAR

**PRODUCT SHEET: 3007T** 



# **FABRIC**

 65% Polyester 35% Cotton Fleece 280gsm (Hi-vis top), 100% Polyester Anti-Pill Polar Fleece 300gsm (Navy bottom)

## SIZES

• S-6XL

# CLASSIC F T





Orange/Navy 3007TON

**COLOURS** 

Yellow/Navy 3007TYN

### **STANDARDS**

- Meets AS/NZS 4602.1:2011 High-Visibility Safety Garments for Day/Night Use
- Meets AS/NZS 1906.4:2010 Retro Reflective Materials and High Visibility Materials for Safety Garments
- Rated 50+ UPF Sun Protection AS/NZS 4399: 1999 Sun Protective Clothing Evaluation and Classification

WORKIT TECHNICAL SUPPORT

PHONE: 1300 792 890

EMAIL: INFO@WORKITWORKWEAR.COM.AU

WORKITWORKWEAR.COM.AU

PARAMOUNT SAFETY PRODUCTS

PHONE: 1300 770 723

EMAIL: INFO@PARAMOUNTSAFETY.COM

PARAMOUNTSAFETY.COM